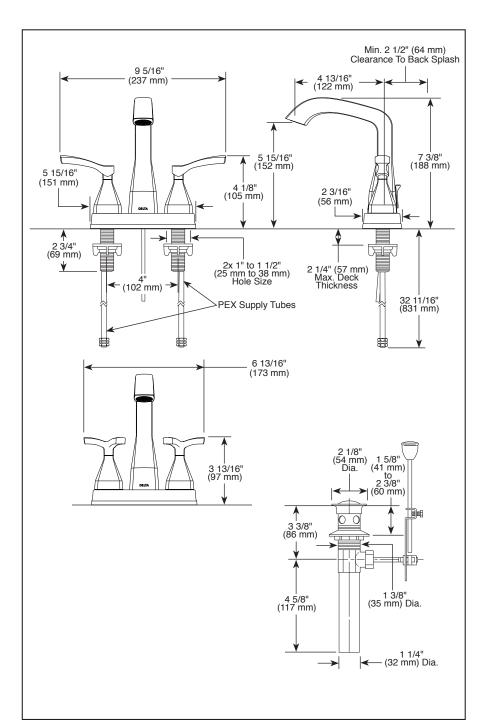

### **STANDARD SPECIFICATIONS:**

- Max. flow rate 1.2 gpm @ 60 psi, 4.5 L/min @ 414 kPa
- Three hole mount
- 1/4 turn handle stops
- Diamond coated ceramic cartridge
- Hot and cold stems are interchangeable
- 3/8" O.D. straight PEX supply tubes
- Models have metal drain with pop-up type fitting with plated flange and stopper