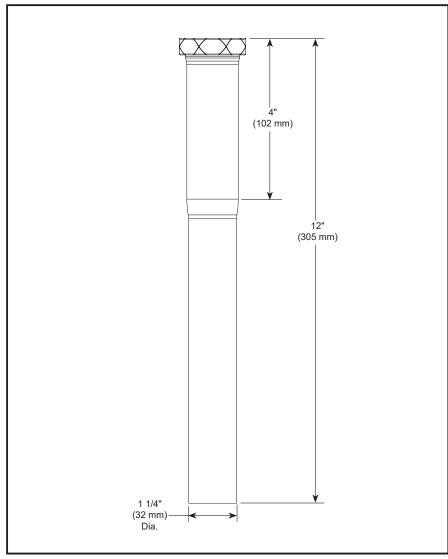

## **STANDARD SPECIFICATIONS:**

- Finished to match Delta products
- Slip Joint 12" tailpiece extension tube with brass nut and rubber washer
- Extends lavatory sink tailpiece to P-trap
- Brass construction
- Can be cut to length