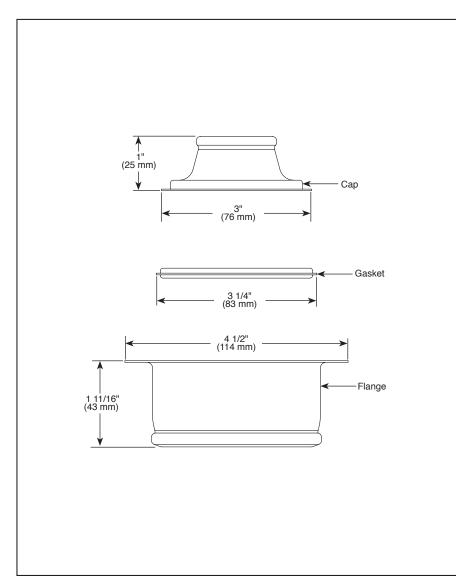

## **STANDARD SPECIFICATIONS:**

4 1/2" diameter brass flangeKitchen sink applications