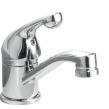

- Cast brass body
- Vandal-resistant lever handle and 1.5 gpm outlet
   Ceramic cartridge with rotational limit stop to limit turning of the handle into hot zone

4" Centerset Faucet 501LF-HGMHDF

- Vandal-resistant lever handle and 0.5 gpm outlet
- Adjustable handle limit stop
   Diamond-embedded ceramic disc cartridge
- .35 gpm available: 501LF-TGMHDF