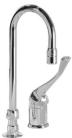

4" Centerset Faucet 515LF-HDF

- Includes metal pop-up lever
   Vandal-resistant 6" elbow handle and 1.5 gpm outlet
   Adjustable handle limit stop
- Diamond-embedded ceramic disc cartridge

Single-Hole Faucet 570LF-WFHDF

- 4" swing spout
- Vandal-resistant lever handle
- and 1.5 gpm outlet

  Stainless steel ball with high temperature limit stop

Widespread Single Control Faucet 24T2643

- Vandal-resistant 6" lever handle
- 4" to 16" adjustable centers
- 1.5 gpm outlet