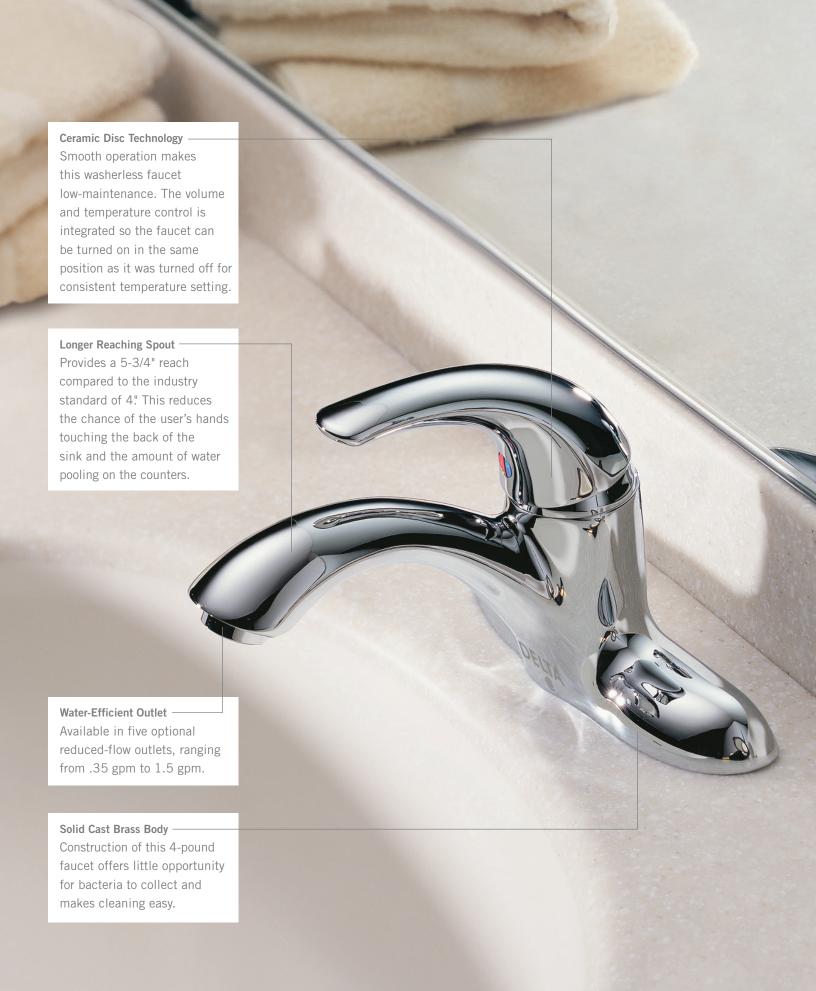

Single-Hole Faucet 22C631







- Cast brass body
- Vandal-resistant lever handle
  and 1.5 gpm outlet

  Ceramic cartridge with rotational limit stop to limit turning of the handle into hot zone



4" Centerset Faucet 22C101







- Cast brass body
- Vandal-resistant lever handle and 1.5 gpm outlet
   Ceramic cartridge with rotational limit stop to limit turning of the handle into hot zone



4" Centerset Faucet 22C131 22C331 - With metal pop-up







- Cast brass body
- Vandal-resistant lever handle and 1.5 gpm outlet
   Ceramic cartridge with rotational limit stop to limit turning of the handle into hot zone



4" Centerset Faucet 501LF-HGMHDF







- Vandal-resistant lever handle and 0.5 gpm outlet
- Adjustable handle limit stop
   Diamond-embedded ceramic disc cartridge
- .35