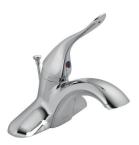

4" Centerset Faucet 515LF-HDF

- Includes metal pop-up lever
   Vandal-resistant 6" elbow handle and 1.5 gpm outlet
   Adjustable handle limit stop
- Diamond-embedded ceramic disc cartridge

Single-Hole Faucet 570LF-WFHDF