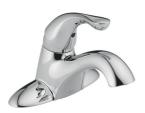

Single-Hole Faucet 22C631

- Cast brass body
- Vandal-resistant lever handle
  and 1.5 gpm outlet

  Ceramic cartridge with rotational limit stop to limit turning of the handle into hot zone

4" Centerset Faucet 22C101

- Cast brass body
- Vandal-resistant lever handle and 1.5 gpm outlet
   Ceramic cartridge with rotational limit stop to limit turning of the handle into hot zone

4" Centerset Faucet 22C131 22C331 - With metal pop-up