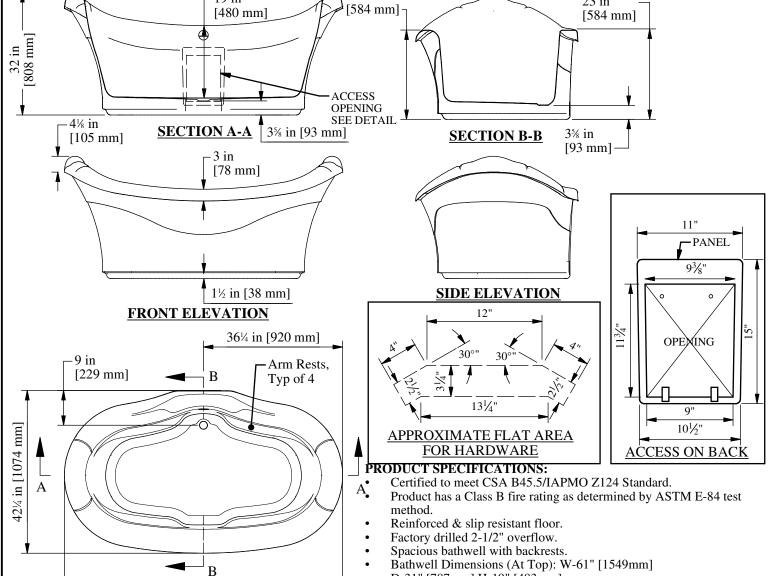

19 in

23 in

72"[1829mm] x 42"[1067mm] Free Standing Tub, Arm and Neck Rests

72¾ in [1840 mm]

REAR CENTER DRAIN

- D-31" [787mm] H-19" [483mm]
- Bathwell Dimensions (At Bottom): W-48" [1219mm] D-28" [711mm]
- Bathwell Capacity (At Overflow): 74 gal. [280L]
- Water Level (At Overflow): 15 1/2" [394mm]
- Available without an overflow model becomes number(FR7242CAM)
- All dimensions +/- 1/2" [12.8mm]
- Clarion Bathware reserves the right to change design and/or dimensions.

23 in

- Dimensions are the same for all other versions of this model.
- When ordering this unit with an overflow, deck-mounted faucet options may be limited.

## FR7242CA

72"[1829mm] x 42"[1067mm] Free Standing Tub w/ Molded Armrests and Access Panel

Shippenville, PA 16254

Phone: (814) 226-5374 Toll Free: (800) 576-9228 Fax: (814) 226-0730 www.clarionbathware.com