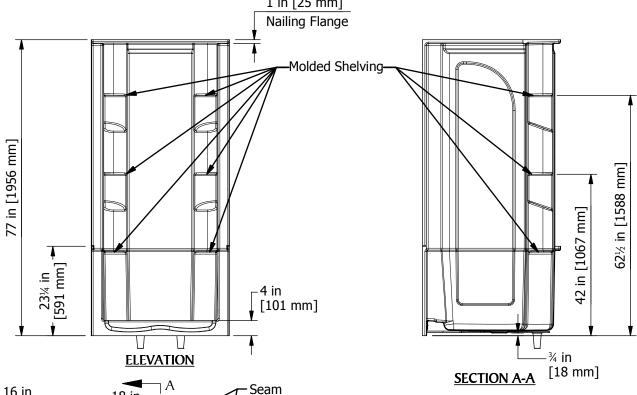

## Quantum Series

36" [914mm] 4-Piece Shower w/ 4" [102mm] Threshold & Molded Shelving **CENTER DRAIN** 

## PRODUCT SPECIFICATIONS:

- Product complies with NAHB, HUD UM-73A, and ANSI-Z124.1.2.
- Special installation instructions for this unit must be followed carefully.
- Reinforced & slip resistant floor.
- Molded corner shelving.
- Integral 1" [25mm] nailing flange.
- Door Opening: W-29-3/4" [756mm] H-71" [1803mm]
- All dimensions +/- 1/2" [12.8mm]
- Clarion Bathware reserves the right to change design and/or dimensions.
- Dimensions are the same for all versions of this model. Which Include 4MS30C.

## 4S20C

36" [914mm] 4-Piece Shower w/ 4" [101mm] Threshold, Center Drain & Molded Shelving

| Clarion                 |
|-------------------------|
| BATHWARE 44 Amsler Ave. |
| Shippenville, PA 16254  |