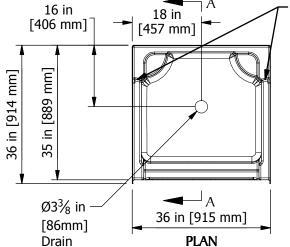

## Quantum Series

36" [914mm] 4-Piece Shower w/ 4" [102mm] Threshold & Molded Shelving **CENTER DRAIN** 

## PRODUCT SPECIFICATIONS:

- Product complies with NAHB, HUD UM-73A, and ANSI-Z124.1.2.
- Special installation instructions for this unit must be followed carefully.
- Reinforced & slip resistant floor.
- Molded corner shelving.
- Integral 1" [25mm] nailing flange.
- Door Opening: W-29-3/4" [756mm] H-71" [1803mm]
- All dimensions +/- 1/2" [12.8mm]
- Clarion Bathware reserves the right to change design and/or dimensions.
- Dimensions are the same for all versions of this model. Which Include 4MS30C.

## 4S20C

36" [914mm] 4-Piece Shower w/ 4" [101mm] Threshold, Center Drain & Molded Shelving

| Clarion                 |
|-------------------------|
| BATHWARE 44 Amsler Ave. |
| Shippenville, PA 16254  |