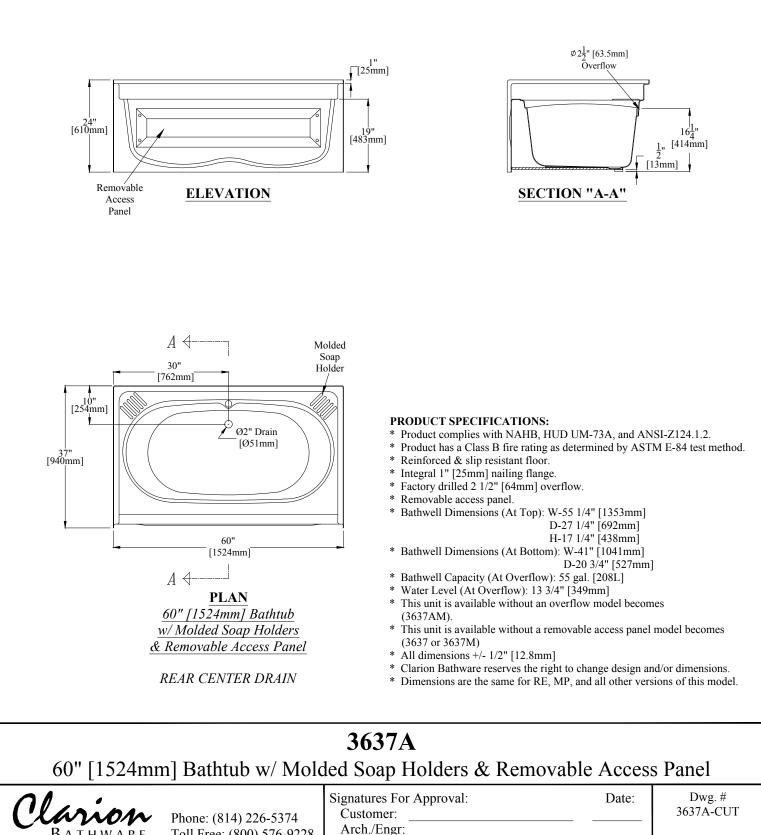

B A T H W A R E 44 Amsler Ave. Shippenville, PA 16254 Phone: (814) 226-5374 Toll Free: (800) 576-9228 Fax: (814) 226-0730 www.clarionbathware.com

\*\*\* IMPORTANT NOTICE \*\*\*

Dwg. By: NMH

DATE: 4/4/2017

Quote #:

Job Name:

Clarion Bathware reserves the right to change the design and/or dimensions of its products at any time. This drawing may have been updated since this publication was issued. Before placing an order for any product, refer to our website at www.clarionbathware.com to obtain the most current drawings for any products that you wish to purchase. Compare the date of revision of the drawing that you have with the one on the drawing on our website. If you do not have internet access, please call your sales representative or Clarion Bathware's sales department at 1-800-5