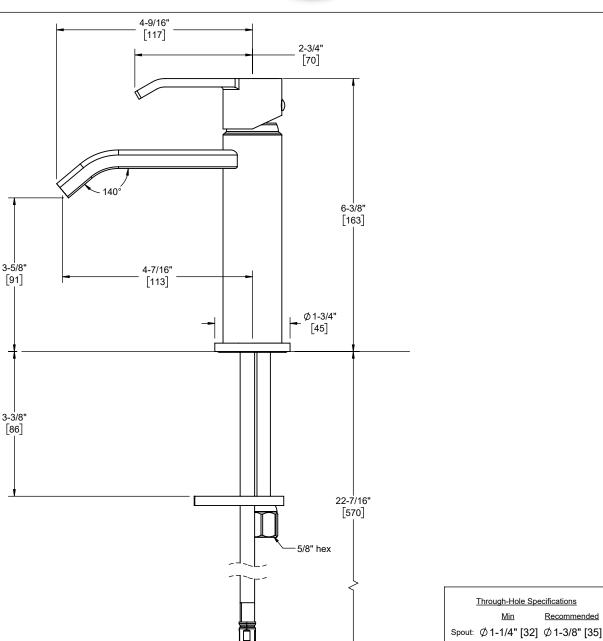

2x 3/8" female compression

E501-1\_sp\_230929  $\mathcal{RV}^{\mathsf{lam}\,\mathsf{approving}}_{\mathsf{this}\,\mathsf{document}}$ 

Dimensions are inches, rounded to 1/16" [Dimensions in brackets are mm, rounded to 1mm]

Recommended

Single Hole Lavatory Faucet