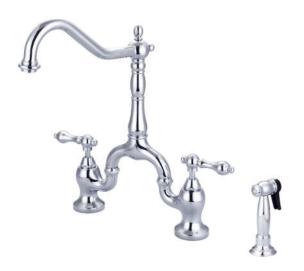

## CARLTON KITCHEN BRIDGE FAUCET WITH SIDESPRAY

Cat. No. KFB506-ML

Width: 13-5/8" Height: 14-3/4"

## **Features:**

- ► Constructed of lead free solid brass
- ► Hooked swivel spout
- ► Metal lever handles
- ► Includes brass sidespray with 47" hose
- ► Includes 12" connection hoses
- ► Height to spout is 11-3/4"
- ► Spout reach is 8-1/4"
- ► Ceramic disc cartridges
- ► Flow rate is 1.8 GPM at 60 psi
- ►IAPMO/CEC/cUPC/NSF/AB1953 Certified

## Finishes:

BN Brushed NickelCP Polished ChromeORB Oil Rubbed Bronze

Dimensions of fixture are nominal and may vary. Dimensions and specifications subject to change without notice.