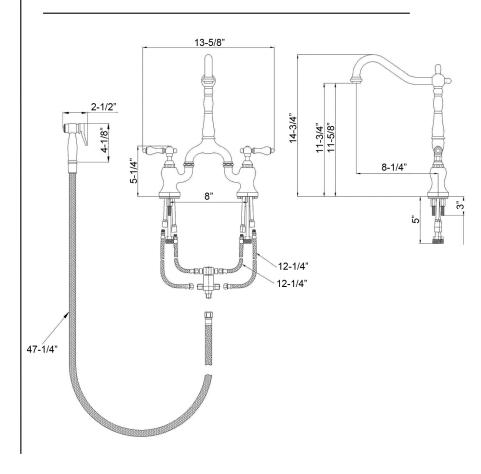

## CARLTON KITCHEN BRIDGE FAUCET WITH SIDESPRAY

Cat. No. KFB506-ML

Width: 13-5/8" Height: 14-3/4"

## **Features:**

- ► Constructed of lead free solid brass
- ► Hooked swivel spout
- ► Metal lever handles
- ► Includes brass sidespray with 47" hose
- ► Includes 12" connection hoses
- ► Height to spout is 11-3/4"
- ► Spout reach is 8-1/4"
- ► Ceramic disc cartridges
- ► Flow rate is 1.8 GPM at 60 psi
- ►IAPMO/CEC/cUPC/NSF/AB1953 Certified