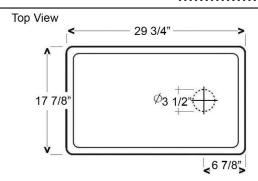

# 30"FARMER SINK

Cat. No. FS30

Top: 29-3/4" W x 17-7/8" D

Base: 29-1/2" W x 17-1/4" D

H: 10"

FS30 WIRE GRID available

\*Please do NOT cut countertop without template or actual product.

### **Interior Dimensions:**

Top: 27-%"W x 15-34"D Base: 27-36"W x 15-12"D Basin Depth: 8-34"