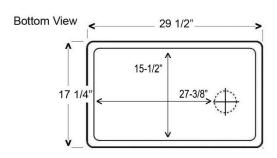

# 30"FARMER SINK

Cat. No. FS30

Top: 29-3/4" W x 17-7/8" D

Base: 29-1/2" W x 17-1/4" D

H: 10"

FS30 WIRE GRID available

\*Please do NOT cut countertop without template or actual product.

### **Interior Dimensions:**

Top: 27-%"W x 15-34"D Base: 27-36"W x 15-12"D Basin Depth: 8-34"