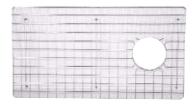

# 30"FARMER SINK

Cat. No. FS30

Top: 29-3/4" W x 17-7/8" D

Base: 29-1/2" W x 17-1/4" D

H: 10"

FS30 WIRE GRID available

\*Please do NOT cut countertop without template or actual product.