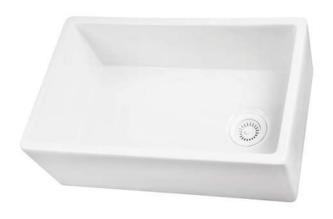

# 30"FARMER SINK

Cat. No. FS30

Top: 29-3/4" W x 17-7/8" D

Base: 29-1/2" W x 17-1/4" D

H: 10"

FS30 WIRE GRID available

\*Please do NOT cut countertop without template or actual product.

## **Features:**

- ► Fine fire clay for durability
- ► Walls are 1" thick
- ► Can be used with garbage disposals
- ► Flange extension NOT required
- ► No overflow
- ►IAPMO approved
- ► Finished on all 4 sides

## **Colors:**

WH White BQ Bisque