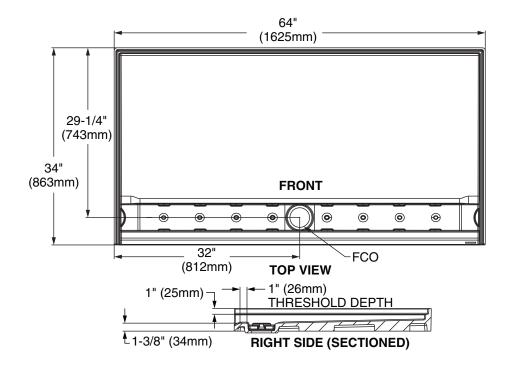

#### **Nominal Dimensions:**

64" x 34" x 1-3/8" (1626 x 864 x 34mm)

#### 6434AMFCOL Barrier Free Front Center Drain with Trench Cover

| GENERAL SPECIFICATIONS FOR 6434AM SHOWER BASE |                                      |
|-----------------------------------------------|--------------------------------------|
| INSTALLED SIZE                                | 1626mm x 864mm                       |
|                                               | (64 x 34 ln.)                        |
| WEIGHT                                        | 56.2 Kg. (124 Lbs.)                  |
| SHOWER WELL AT SUMP                           | 1562mm x 803mm (61-1/2 x 31-5/8 ln.) |
| SHOWER WELL AT RIM                            | 1586mm x 812mm (62-3/8 x 32 ln.)     |
| FLOOR LOADING                                 | 40 Kgs/Sq. m. (8 Lbs./Sq. Ft.)       |
| (PROJECTED AREA)                              |                                      |