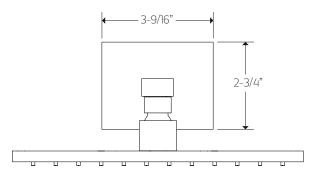

# artos®



premier series shower set



## OPERATING SPECIFICATIONS

FEATURES

Solid Brass 2-Outlets

**INCLUDES** F903B-59TK F703-6 F907-50

**OPERATING PRESSURE** Minimum: 15 psi Maximum: 75 psi Above 90psi it may be necessary to install a pressure reducer

**OPERATING TEMPERATURE** Maximum: 176°

FLOW CAPACITY Hand Shower: 2.0 USGPM Shower Head: 1.8 USGPM

F901-8 APPROVAL





# artos®

PS139

premier series shower set

#### **PRODUCT DIMENSIONS**

for trim kit



### PRODUCT DIMENSIONS

for shower head

artos<sup>®</sup> PS139

premier series shower set





# artos®

PS139

premier series shower set

### **PRODUCT DIMENSIONS**

for hand shower