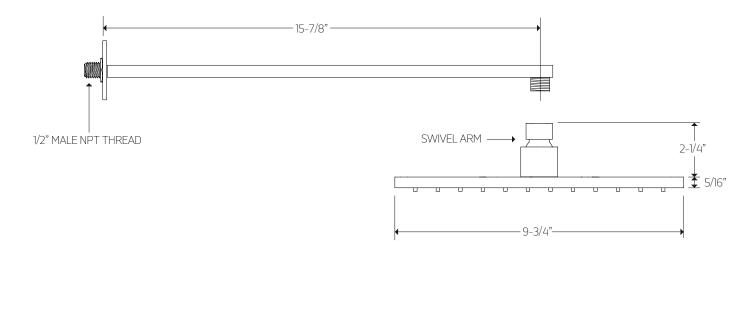

### PRODUCT DIMENSIONS

for shower head

artos<sup>®</sup> PS139

premier series shower set