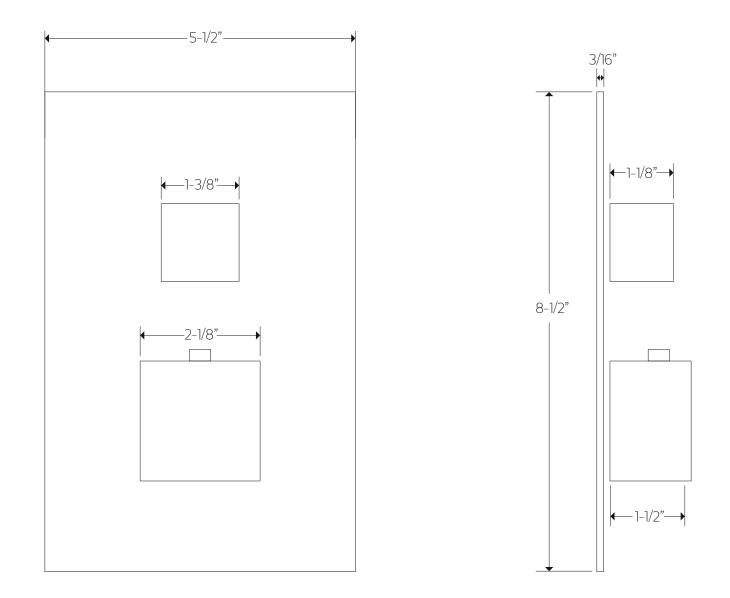

# artos®



premier series shower set



## OPERATING SPECIFICATIONS

FEATURES

Solid Brass 2-Outlets

**INCLUDES** F903B-59TK F703-6 F907-50

**OPERATING PRESSURE** Minimum: 15 psi Maximum: 75 psi Above 90psi it may be necessary to install a pressure reducer

**OPERATING TEMPERATURE** Maximum: 176°

FLOW CAPACITY Hand Shower: 2.0 USGPM Shower Head: 1.8 USGPM

F901-8 APPROVAL





# artos®

PS139

premier series shower set

#### **PRODUCT DIMENSIONS**

for trim kit



### PRODUCT DIMENSIONS

for shower head

artos<sup>®</sup> PS139

premier series shower set





# artos®

PS139

premier series shower set

### **PRODUCT DIMENSIONS**

for hand shower