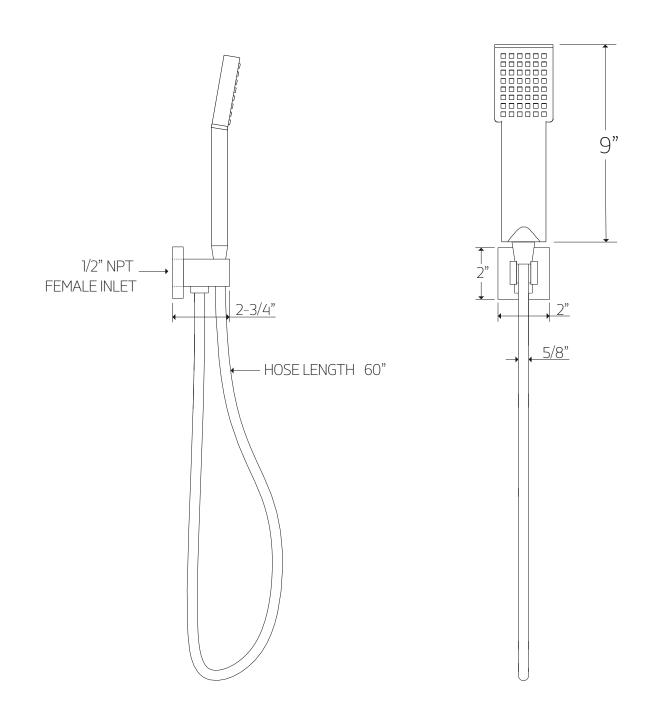

# artos®



premier series shower set



## OPERATING SPECIFICATIONS

FEATURES

Solid Brass 2-Outlets

**INCLUDES** F903B-59TK F703-6 F907-50

**OPERATING PRESSURE** Minimum: 15 psi Maximum: 75 psi Above 90psi it may be necessary to install a pressure reducer

**OPERATING TEMPERATURE** Maximum: 176°

FLOW CAPACITY Hand Shower: 2.0 USGPM Shower Head: 1.8 USGPM

F901-8 APPROVAL





# artos®

PS139

premier series shower set

#### **PRODUCT DIMENSIONS**

for trim kit



### PRODUCT DIMENSIONS

for shower head

artos<sup>®</sup> PS139

premier series shower set





# artos®

PS139

premier series shower set

### **PRODUCT DIMENSIONS**

for hand shower