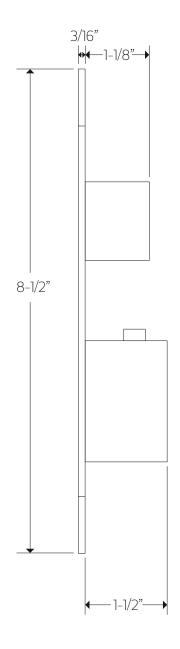

PS122

# **OPERATING SPECIFICATIONS**

premier series shower set



### **FEATURES**

Solid Brass 3-Outlets

### **INCLUDES**

F903B-55TK F703-6 F901-9 & F703-1-ARZ F702-3



Minimum: 15 psi Maximum: 75 psi +90psi it may be necessary to install a pressure reducer

### **OPERATING TEMPERATURE**

Maximum: 176°

### **FLOW CAPACITY**

Hand Shower: 2.0 USGPM Shower Head: 1.8 USGPM Tub Filler: 6.1 USGPM

### F901-9 APPROVAL







PS122|

## PRODUCT DIMENSIONS

premier series shower set for F903B-55TK







PS122

## PRODUCT DIMENSIONS

premier series shower set for F901-9 & F703-1-ARZ







PS122|

## PRODUCT DIMENSIONS

premier series shower set for F703-6





PS122|

## PRODUCT DIMENSIONS

premier series shower set for F702-3