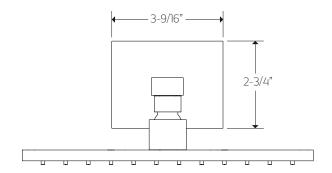

PS122

# **OPERATING SPECIFICATIONS**

premier series shower set



### **FEATURES**

Solid Brass 3-Outlets

### **INCLUDES**

F903B-55TK F703-6 F901-9 & F703-1-ARZ F702-3



Minimum: 15 psi Maximum: 75 psi +90psi it may be necessary to install a pressure reducer

### **OPERATING TEMPERATURE**

Maximum: 176°

### **FLOW CAPACITY**

Hand Shower: 2.0 USGPM Shower Head: 1.8 USGPM Tub Filler: 6.1 USGPM

### F901-9 APPROVAL







PS122|

## PRODUCT DIMENSIONS

premier series shower set for F903B-55TK







PS122

## PRODUCT DIMENSIONS

premier series shower set for F901-9 & F703-1-ARZ







PS122|

## PRODUCT DIMENSIONS

premier series shower set for F703-6





PS122|

## PRODUCT DIMENSIONS

premier series shower set for F702-3