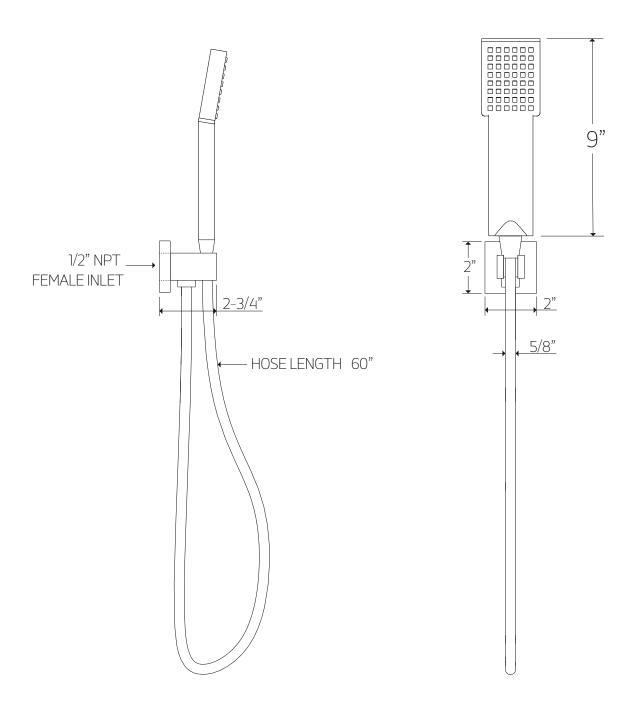

PS122

# **OPERATING SPECIFICATIONS**

premier series shower set



### **FEATURES**

Solid Brass 3-Outlets

### **INCLUDES**

F903B-55TK F703-6 F901-9 & F703-1-ARZ F702-3



Minimum: 15 psi Maximum: 75 psi +90psi it may be necessary to install a pressure reducer

### **OPERATING TEMPERATURE**

Maximum: 176°

### **FLOW CAPACITY**

Hand Shower: 2.0 USGPM Shower Head: 1.8 USGPM Tub Filler: 6.1 USGPM

### F901-9 APPROVAL







PS122|

## PRODUCT DIMENSIONS

premier series shower set for F903B-55TK







PS122

## PRODUCT DIMENSIONS

premier series shower set for F901-9 & F703-1-ARZ







PS122|

## PRODUCT DIMENSIONS

premier series shower set for F703-6





PS122|

## PRODUCT DIMENSIONS

premier series shower set for F702-3