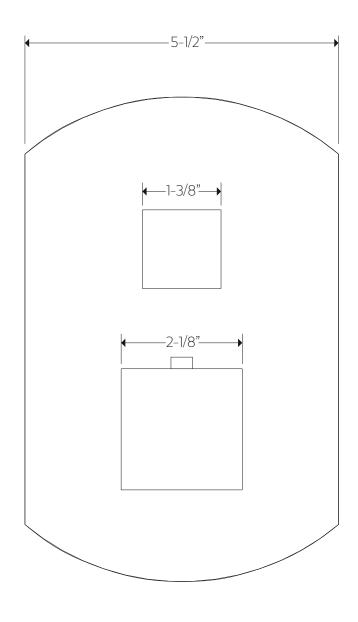

PS122

# **OPERATING SPECIFICATIONS**

premier series shower set



### **FEATURES**

Solid Brass 3-Outlets

### **INCLUDES**

F903B-55TK F703-6 F901-9 & F703-1-ARZ F702-3



Minimum: 15 psi Maximum: 75 psi +90psi it may be necessary to install a pressure reducer

### **OPERATING TEMPERATURE**

Maximum: 176°

### **FLOW CAPACITY**

Hand Shower: 2.0 USGPM Shower Head: 1.8 USGPM Tub Filler: 6.1 USGPM

### F901-9 APPROVAL







PS122|

## PRODUCT DIMENSIONS

premier series shower set for F903B-55TK







PS122

## PRODUCT DIMENSIONS

premier series shower set for F901-9 & F703-1-ARZ







PS122|

## PRODUCT DIMENSIONS

premier series shower set for F703-6





PS122|

## PRODUCT DIMENSIONS

premier series shower set for F702-3