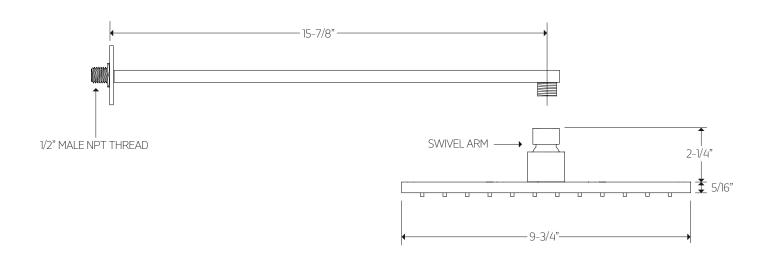

## PRODUCT DIMENSIONS

premier series shower set for F901-9 & F703-1-ARZ

PS122|