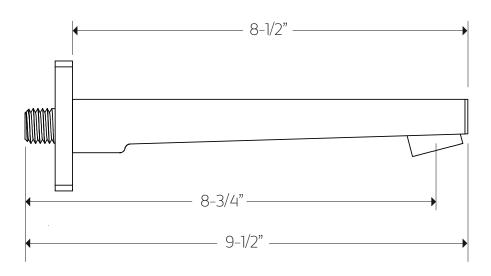

PS122

# **OPERATING SPECIFICATIONS**

premier series shower set



### **FEATURES**

Solid Brass 3-Outlets

### **INCLUDES**

F903B-55TK F703-6 F901-9 & F703-1-ARZ F702-3



Minimum: 15 psi Maximum: 75 psi +90psi it may be necessary to install a pressure reducer

### **OPERATING TEMPERATURE**

Maximum: 176°

### **FLOW CAPACITY**

Hand Shower: 2.0 USGPM Shower Head: 1.8 USGPM Tub Filler: 6.1 USGPM

### F901-9 APPROVAL







PS122|

## PRODUCT DIMENSIONS

premier series shower set for F903B-55TK







PS122

## PRODUCT DIMENSIONS

premier series shower set for F901-9 & F703-1-ARZ







PS122|

## PRODUCT DIMENSIONS

premier series shower set for F703-6





PS122|

## PRODUCT DIMENSIONS

premier series shower set for F702-3