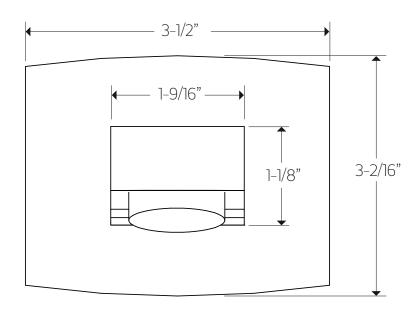

PS122

# **OPERATING SPECIFICATIONS**

premier series shower set



### **FEATURES**

Solid Brass 3-Outlets

### **INCLUDES**

F903B-55TK F703-6 F901-9 & F703-1-ARZ F702-3



Minimum: 15 psi Maximum: 75 psi +90psi it may be necessary to install a pressure reducer

### **OPERATING TEMPERATURE**

Maximum: 176°

### **FLOW CAPACITY**

Hand Shower: 2.0 USGPM Shower Head: 1.8 USGPM Tub Filler: 6.1 USGPM

### F901-9 APPROVAL







PS122|

## PRODUCT DIMENSIONS

premier series shower set for F903B-55TK







PS122

## PRODUCT DIMENSIONS

premier series shower set for F901-9 & F703-1-ARZ







PS122|

## PRODUCT DIMENSIONS

premier series shower set for F703-6





PS122|

## PRODUCT DIMENSIONS

premier series shower set for F702-3