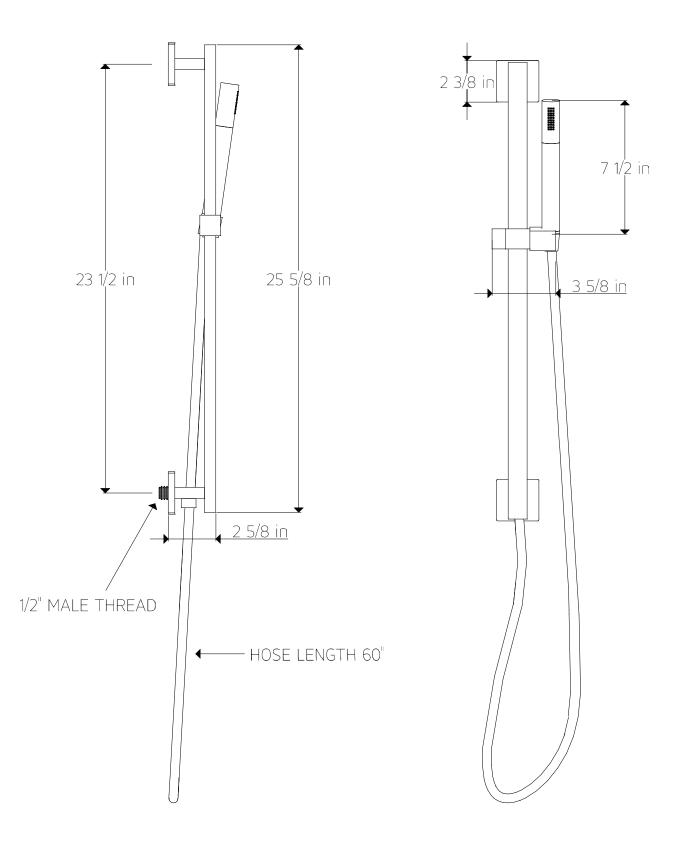

## artos

PS117

premier series shower set





#### OPERATING SPECIFICATIONS

FEATURES

Solid Brass 3-Outlets

F903B-60TK F907-70 F907-24

**OPERATING PRESSURE** Minimum: 15 psi Maximum: 75 psi Above 90psi it may be necessary to install a pressure reducer

**OPERATING TEMPERATURE** Maximum: 176°

FLOW CAPACITY Hand Shower: 1.8 USGPM Shower Head: 1.8 USGPM

F901-8 APPROVAL



# artos®

PS117

premier series shower set

#### PRODUCT DIMENSIONS

for trim kit



## artos®

### PS117

premier series shower set

#### PRODUCT DIMENSIONS

for shower head



All technical and pricing information is subject to change without prior notice. To confirm accuracy check with Artos customer service.

### artos<sup>®</sup> PS117

premier series shower kit

#### **PRODUCT DIMENSIONS**

for hand shower



### artos<sup>®</sup> PS117

premier series shower set

#### **PRODUCT DIMENSIONS**

for tub filler





WESTOVER, INC 13305 B STREET OMAHA, NEBRASKA 68144 WWW.ARTOS.US.COM

All technical and pricing information is subject to change without prior notice. To confirm accuracy check with Artos customer service.