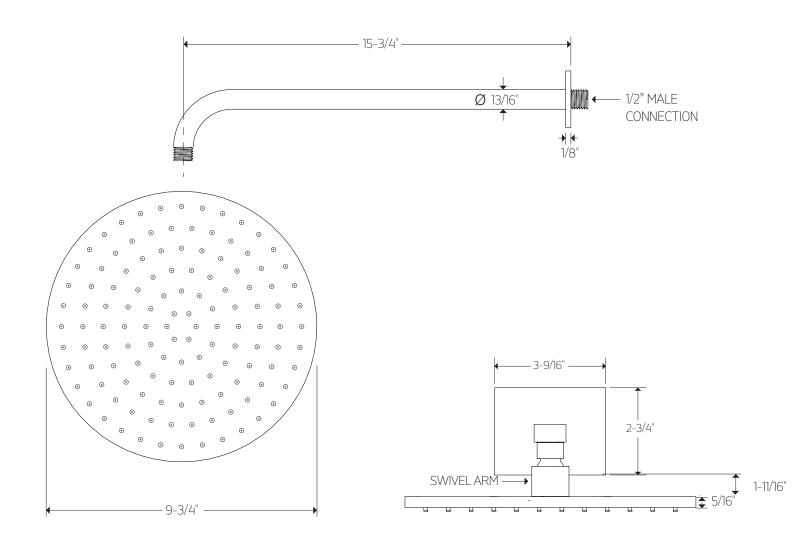

## artos®

### PS117

premier series shower set

#### PRODUCT DIMENSIONS

for shower head

All technical and pricing information is subject to change without prior notice. To confirm accuracy check with Artos customer service.