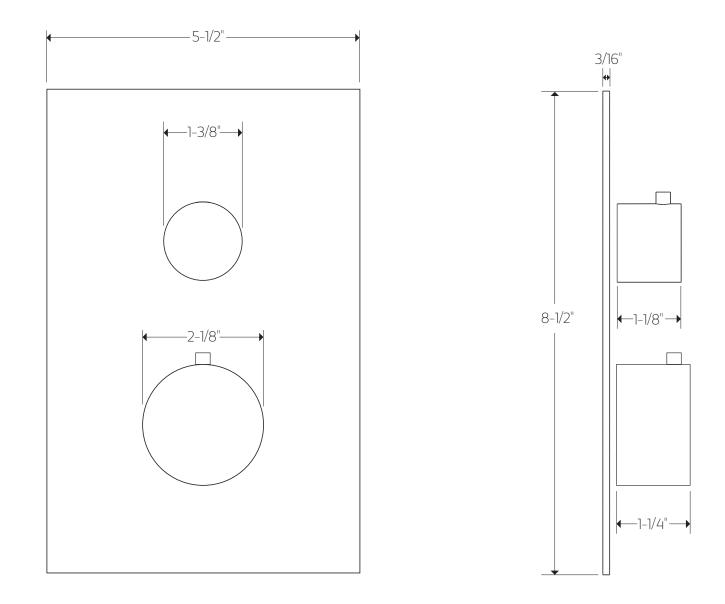

# artos®

PS117

premier series shower set

#### PRODUCT DIMENSIONS

for trim kit