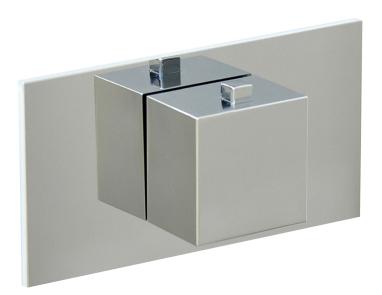

## TECHNICAL DATA SHEET

3/4" thermostatic valve trim kit only squ+letterbox

F904A-6TK

OPERATING SPECIFICATIONS

3/4" thermostatic valve trim kit only squ+letterbox

for associated valve | F904A-V0