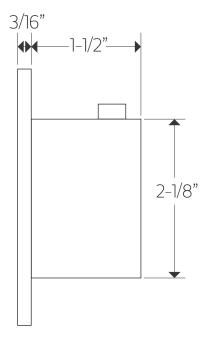

## TECHNICAL DATA SHEET

3/4" thermostatic valve trim kit only squ+letterbox

F904A-6TK

OPERATING SPECIFICATIONS

3/4" thermostatic valve trim kit only squ+letterbox

for associated valve | F904A-V0