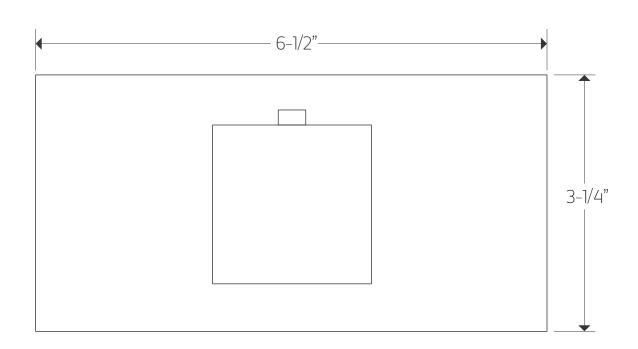

## TECHNICAL DATA SHEET

3/4" thermostatic valve trim kit only squ+letterbox

F904A-6TK

OPERATING SPECIFICATIONS

3/4" thermostatic valve trim kit only squ+letterbox

for associated valve | F904A-V0