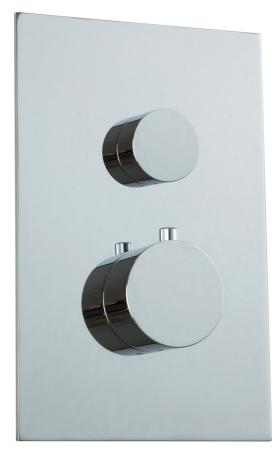

## F903B-60TK

thermostatic with 3-way diverter, trim kit only r+s

# F903B-60TK |

thermostatic with 3-way diverter, trim kit only r+s

#### FEATURES

Solid Brass 3 functions, plus off position Top diveter handle has optional lever knob