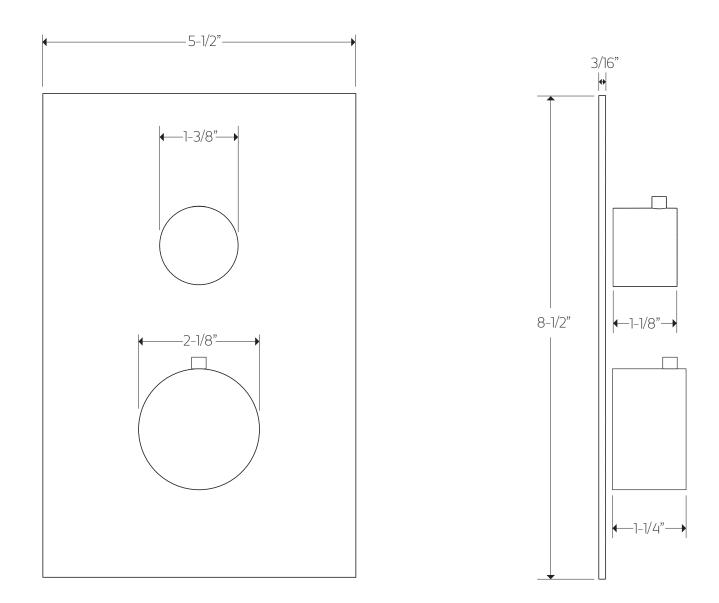

## F903B-60TK

thermostatic with 3-way diverter, trim kit only r+s

# F903B-60TK |

thermostatic with 3-way diverter, trim kit only r+s

## OPERATING SPECIFICATIONS

for associated valve | F943-VO

#### FEATURES

Solid Brass 3 functions, plus off position Top diveter handle has optional lever knob

## MIXED WATER TEMPERATURE

Maximum: 120°F

### HOT WATER SUPPLY TEMPERATURE

Maximum: 180°F Minimum: 50°F Advisable: 150°F- 160°F Minimum difference between hot mixed temperature 50°F

### **OPERATING PRESSURE**

Maximum: 125psi Minimum: 20psi Recommended: 30psi- 95psi Operating pressures(on hot and cold lines) should be kept as balanced as possible, in order to assure the maximum efficiency.