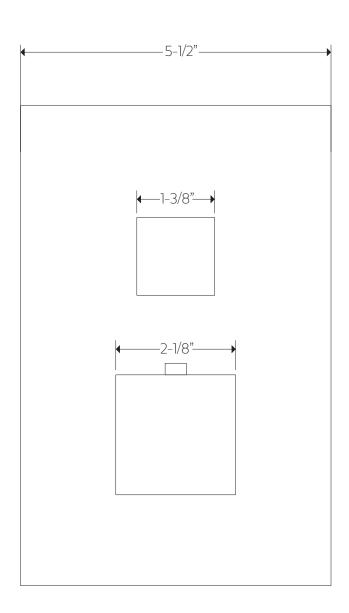

# TECHNICAL DATA SHEET

thermostatic with diverter, trim kit only squ

F903B-59TK

OPERATING SPECIFICATIONS

thermostatic with diverter, trim kit only squ for associated valve | F943-V0