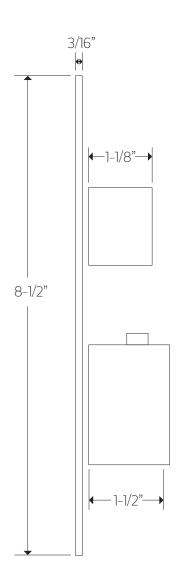

# TECHNICAL DATA SHEET

thermostatic with diverter, trim kit only squ

F903B-59TK

OPERATING SPECIFICATIONS

thermostatic with diverter, trim kit only squ for associated valve | F943-V0