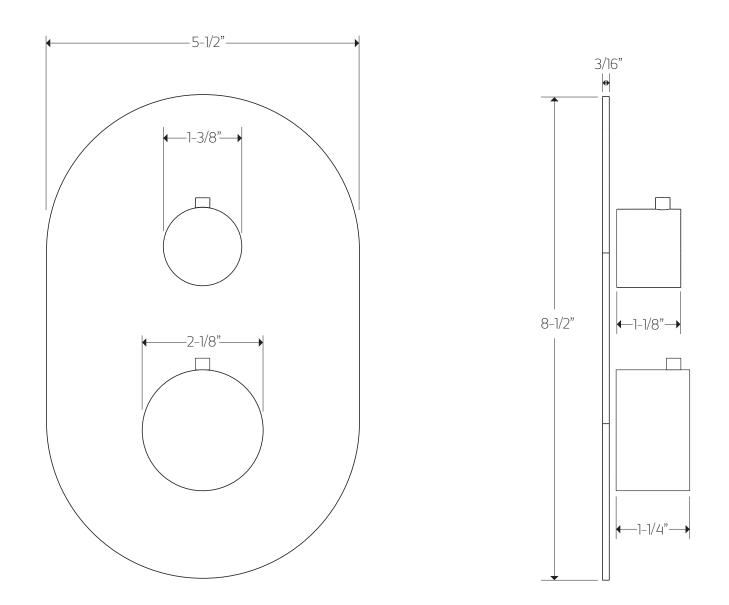

# F903B-58TK

# F903B-58TK

thermostatic with diverter, trim kit only rnd

### OPERATING SPECIFICATIONS

for associated valve | F943-V0

**FEATURES** Solid Brass

**MIXED WATER TEMPERATURE** Maximum: 120°F

HOT WATER SUPPLY TEMPERATURE Maximum: 180°F Minimum: 50°F Advisable: 150°F- 160°F Minimum difference between hot mixed temperature 50°F