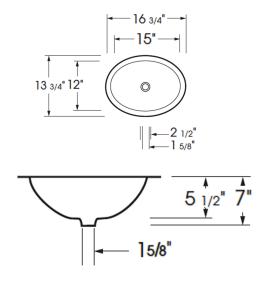

#### **Dimensions:**

Inside: 12" x 15" x 5 ½" Outside: 13 ¾" x 16 ¾" x 7"

**IMPORTANT:** These basins are hand crafted. We recommend you wait for basin before making your counter-top cut out. All dimensions are approximate.