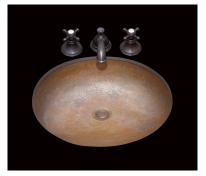

# B1215 SCULPTURED METALS

## **Patterns Available:**

Plain Melon Garland Hammertone Riatta

#### Finishes:

Antique Brass Old Nickel
Antique Copper Polished Brass
Antique Nickel Satin Brass
Polished Copper Satin Copper
Nickel Silver Satin Nickel
Oil Rubbed Bronze Weathered Brass
Old Brass Weathered Copper
Old Copper